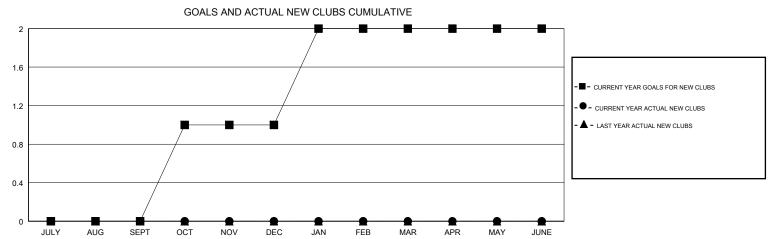

## District 6 NE

Results as of: 11/30/2018

| DROPPED CLUBS: 1 |    | 17 CLUBS OF 44 ADDED 1 OR MORE<br>NEW MEMBERS | GENDER DISTRIBUTION           MALE         680 (68.34%)           FEMALE         315 (31.66%) |     |
|------------------|----|-----------------------------------------------|-----------------------------------------------------------------------------------------------|-----|
| DROPPED MEMBERS  |    |                                               | Women Percentage Fiscal Year Goal: 35%                                                        |     |
| DECEASED         | 6  | CLICK HERE FOR CUMULATIVE  MEMBERSHIP DATA    | TOTAL FAMILY UNIT MEMBERS                                                                     | 257 |
| CLUB CANCELLED   | 11 |                                               |                                                                                               | 132 |
| OTHER            | 40 |                                               | FAMILY MEMBERS PAYING HALF 1  DUES                                                            |     |
| TOTAL            | 57 |                                               |                                                                                               |     |