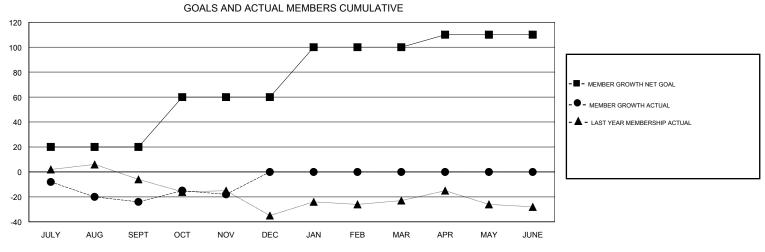

## District 6 NE

Results as of: 11/30/2018

| DROPPED CLUBS: 1 |    | 17 CLUBS OF 44 ADDED 1 OR MORE<br>NEW MEMBERS | GENDER DISTRIBUTION           MALE         680 (68.34%)           FEMALE         315 (31.66%) |     |
|------------------|----|-----------------------------------------------|-----------------------------------------------------------------------------------------------|-----|
| DROPPED MEMBERS  |    |                                               | Women Percentage Fiscal Year Goal: 35%                                                        |     |
| DECEASED         | 6  | CLICK HERE FOR CUMULATIVE  MEMBERSHIP DATA    | TOTAL FAMILY UNIT MEMBERS                                                                     | 257 |
| CLUB CANCELLED   | 11 |                                               |                                                                                               | 132 |
| OTHER            | 40 |                                               | FAMILY MEMBERS PAYING HALF 1  DUES                                                            |     |
| TOTAL            | 57 |                                               |                                                                                               |     |