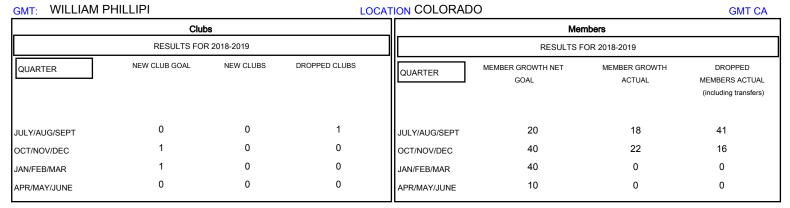

## District 6 NE

Results as of: 11/30/2018

| DROPPED CLUBS: 1 |    | 17 CLUBS OF 44 ADDED 1 OR MORE<br>NEW MEMBERS | GENDER DISTRIBUTION           MALE         680 (68.34%)           FEMALE         315 (31.66%) |     |
|------------------|----|-----------------------------------------------|-----------------------------------------------------------------------------------------------|-----|
| DROPPED MEMBERS  |    |                                               | Women Percentage Fiscal Year Goal: 35%                                                        |     |
| DECEASED         | 6  | CLICK HERE FOR CUMULATIVE  MEMBERSHIP DATA    | TOTAL FAMILY UNIT MEMBERS                                                                     | 257 |
| CLUB CANCELLED   | 11 |                                               |                                                                                               | 132 |
| OTHER            | 40 |                                               | FAMILY MEMBERS PAYING HALF 1  DUES                                                            |     |
| TOTAL            | 57 |                                               |                                                                                               |     |